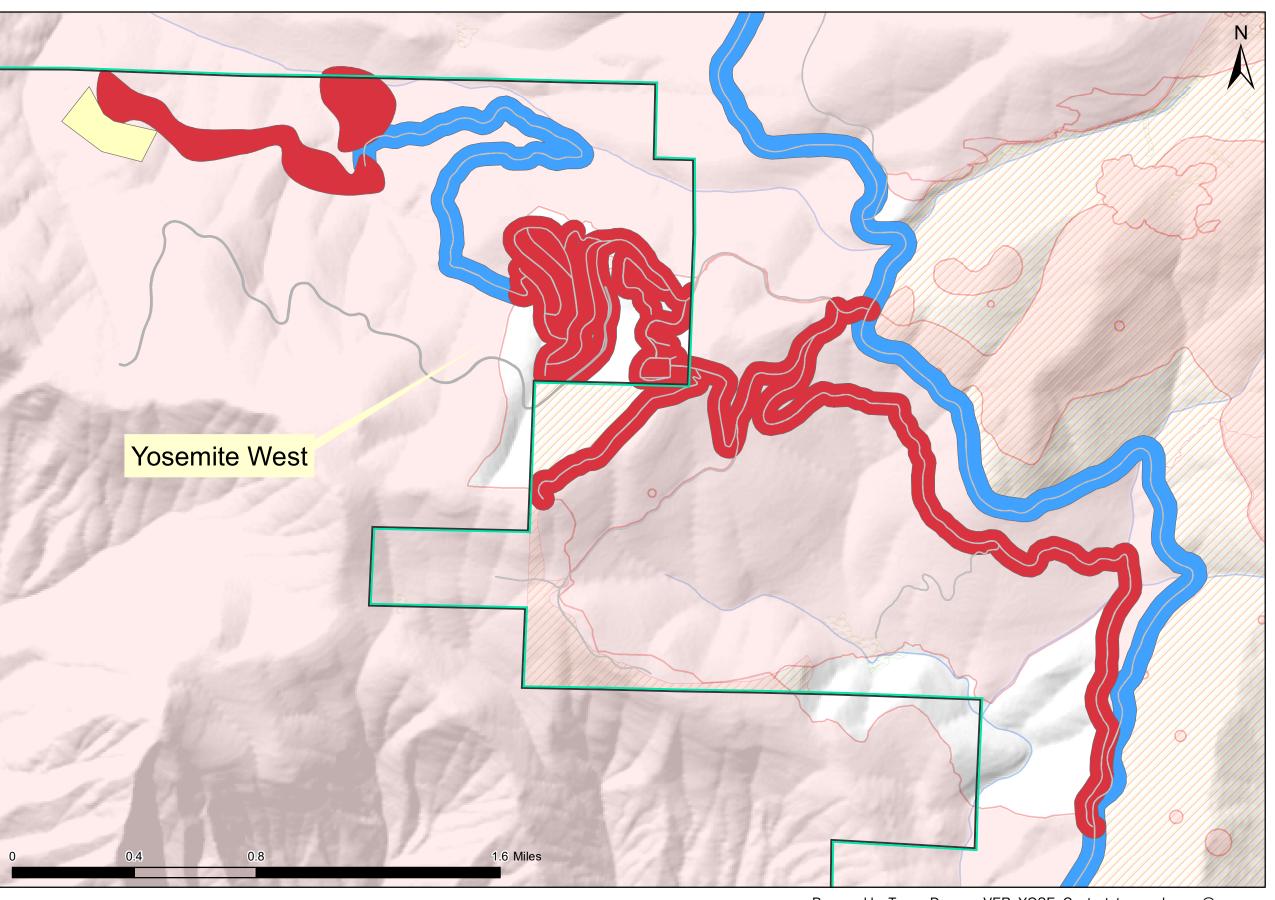

## Southern Sierra All Lands Restoration and Recovery, Phase II Protecting Yosemite West

Park Boundary

## **Project**

**S** CCI Phase 2 - proposed

Reforestation Area - proposed

WCB Phase 2 - in progress

Fire History

Multi-year Fuels Plant (2021 - 2025)

| Project Yosemite West (Private) | Acres  | Mileage |
|---------------------------------|--------|---------|
| CCI Phase 2                     | 241.61 | 4.41    |
| WCB Phase 2 (Sewage Ponds Rd)   | 87.01  | 1.84    |

| Project Yosemite West (NPS)              | Acres  | Mileage |
|------------------------------------------|--------|---------|
| CCI Phase 2                              | 223.39 | 4.97    |
| WCB Phase 2 (Alder Creek to YOSE Valley) | 793.99 | 16.73   |